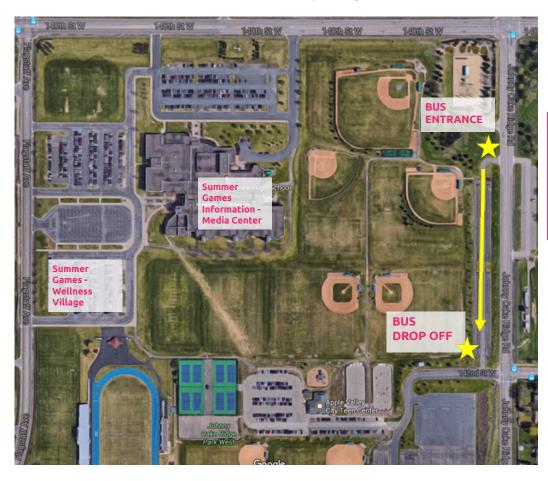

## PLEASE DROP STUDENTS OFF AT:

Corner of: Johnny Cake Ridge Road & 142<sup>nd</sup> Street West Apple Valley, MN 55124

\*Drop off is located in a narrow parking lot along Johnny Cake Ridge Road.

## DROP OFF LOCATION & INFORMATION

- Buses should enter parking lot on the west side of Johnny Cake Ridge Road and drop off at the southwest end of the parking lot.
- Summer Games Ambassadors will meet buses and direct them to Summer Games activities.